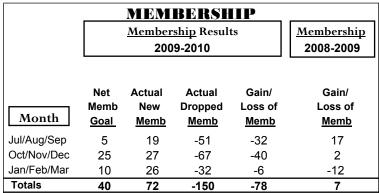

GMT: ED J LECIUS Location: NEW YORK GMT CA: 1

|             | <u>Club</u> Results<br>2009-2010 |                               |                                   |                                  | <u>Clubs</u><br><b>2008-2009</b> |
|-------------|----------------------------------|-------------------------------|-----------------------------------|----------------------------------|----------------------------------|
| Month       | New<br>Club<br><u>Goal</u>       | Actual<br>New<br><u>Clubs</u> | Actual<br>Dropped<br><u>Clubs</u> | Gain/<br>Loss of<br><u>Clubs</u> | Gain/<br>Loss of<br><u>Clubs</u> |
| Jul/Aug/Sep | 0                                | 0                             | -2                                | -2                               | 1                                |
| Oct/Nov/Dec | 1                                | 0                             | -1                                | -1                               | 0                                |
| Jan/Feb/Mar | 0                                | 0                             | 0                                 | 0                                | 0                                |
| Totals      | 1                                | 0                             | -3                                | -3                               | 1                                |