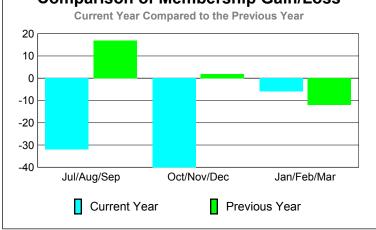

GMT: ED J LECIUS Location: NEW YORK GMT CA: 1

|             | <u>Club</u> Results<br>2009-2010 |                               |                                   |                                  | <u>Clubs</u><br><b>2008-2009</b> |
|-------------|----------------------------------|-------------------------------|-----------------------------------|----------------------------------|----------------------------------|
| Month       | New<br>Club<br><u>Goal</u>       | Actual<br>New<br><u>Clubs</u> | Actual<br>Dropped<br><u>Clubs</u> | Gain/<br>Loss of<br><u>Clubs</u> | Gain/<br>Loss of<br><u>Clubs</u> |
| Jul/Aug/Sep | 0                                | 0                             | -2                                | -2                               | 1                                |
| Oct/Nov/Dec | 1                                | 0                             | -1                                | -1                               | 0                                |
| Jan/Feb/Mar | 0                                | 0                             | 0                                 | 0                                | 0                                |
| Totals      | 1                                | 0                             | -3                                | -3                               | 1                                |

## **Club Results 2009-2010** Goal, New, Dropped, Gain/Loss 12 8.0 0.4 0 -0.4 -0.8 -1.2 -1.6 Jul/Aug/Sep Oct/Nov/Dec Jan/Feb/Mar Goal Actual Gain Loss C Dropped