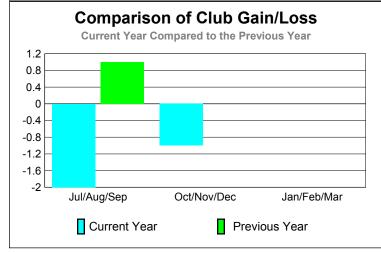

GMT: ED J LECIUS Location: NEW YORK GMT CA: 1

|             | <u>Club</u> Results<br>2009-2010 |                               |                                   |                                  | <u>Clubs</u><br><b>2008-2009</b> |
|-------------|----------------------------------|-------------------------------|-----------------------------------|----------------------------------|----------------------------------|
| Month       | New<br>Club<br><u>Goal</u>       | Actual<br>New<br><u>Clubs</u> | Actual<br>Dropped<br><u>Clubs</u> | Gain/<br>Loss of<br><u>Clubs</u> | Gain/<br>Loss of<br><u>Clubs</u> |
| Jul/Aug/Sep | 0                                | 0                             | -2                                | -2                               | 1                                |
| Oct/Nov/Dec | 1                                | 0                             | -1                                | -1                               | 0                                |
| Jan/Feb/Mar | 0                                | 0                             | 0                                 | 0                                | 0                                |
| Totals      | 1                                | 0                             | -3                                | -3                               | 1                                |

## **Club Results 2009-2010** Goal, New, Dropped, Gain/Loss 12 8.0 0.4 0 -0.4 -0.8 -1.2 -1.6 Jul/Aug/Sep Oct/Nov/Dec Jan/Feb/Mar Goal Actual Gain Loss C Dropped