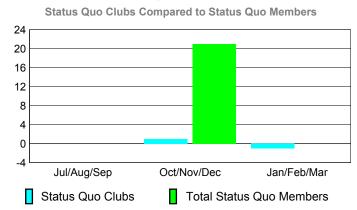

|
| Oct/Nov/Dec | 1                                | 0                             | -1                                | -1                               | 0                                |
| Jan/Feb/Mar | 0                                | 0                             | 0                                 | 0                                | 0                                |
| Totals      | 1                                | 0                             | -3                                | -3                               | 1                                |

**CLUBS** 

## **Club Results 2009-2010** Goal, New, Dropped, Gain/Loss 12 8.0 0.4 0 -0.4 -0.8 -1.2 -1.6 Jul/Aug/Sep Oct/Nov/Dec Jan/Feb/Mar Goal Actual Gain Loss C Dropped



## YTD Status Quo Clubs 2009-2010









## Gender Comparison 2009-2010