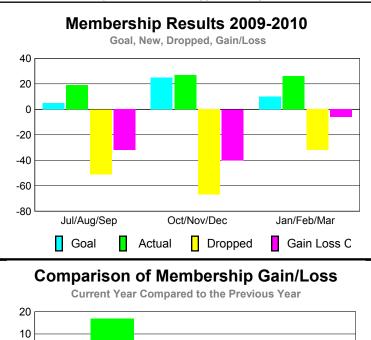

GMT: ED J LECIUS Location: NEW YORK GMT CA: 1

|             | <u>Club</u> Results<br>2009-2010 |                               |                                   |                                  | <u>Clubs</u><br><b>2008-2009</b> |
|-------------|----------------------------------|-------------------------------|-----------------------------------|----------------------------------|----------------------------------|
| Month       | New<br>Club<br><u>Goal</u>       | Actual<br>New<br><u>Clubs</u> | Actual<br>Dropped<br><u>Clubs</u> | Gain/<br>Loss of<br><u>Clubs</u> | Gain/<br>Loss of<br><u>Clubs</u> |
| Jul/Aug/Sep | 0                                | 0                             | -2                                | -2                               | 1                                |
| Oct/Nov/Dec | 1                                | 0                             | -1                                | -1                               | 0                                |
| Jan/Feb/Mar | 0                                | 0                             | 0                                 | 0                                | 0                                |
| Totals      | 1                                | 0                             | -3                                | -3                               | 1                                |