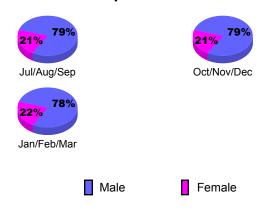

| 0                             | -1                                | -1                               | 0                                |
| Jan/Feb/Mar | 0                                | 0                             | 0                                 | 0                                | 0                                |
| Totals      | 1                                | 0                             | -3                                | -3                               | 1                                |

**CLUBS** 

## **Club Results 2009-2010** Goal, New, Dropped, Gain/Loss 12 8.0 0.4 0 -0.4 -0.8 -1.2 -1.6 Jul/Aug/Sep Oct/Nov/Dec Jan/Feb/Mar Goal Actual Gain Loss C Dropped



## YTD Status Quo Clubs 2009-2010









## Gender Comparison 2009-2010